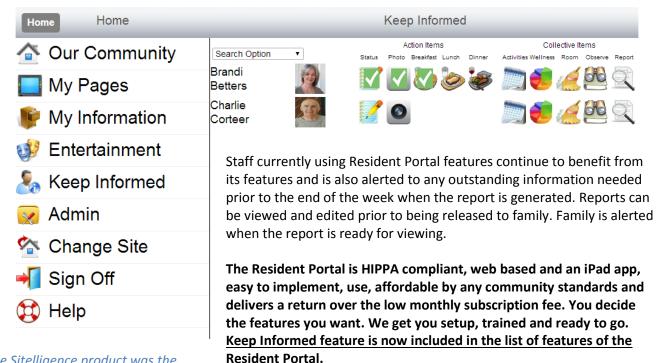

Using current Resident Portal functionality communities can have some or all the following information presented to participating family members of your communities Keep Informed service...

- · Weekly Resident Activity Attendance
- Weekly Written or Dictated Status Report
- Weekly Wellness Program Progress
- Weekly Medical Information from Caregivers
- Weekly Meal Consumption
- · Weekly Picture(s) of Resident
- Weekly Observation Notes from Staff
- Weekly Day of Resident Room Cleaning